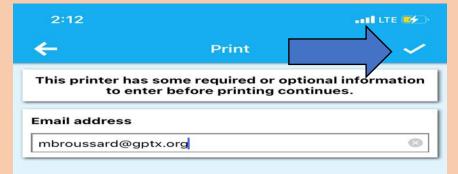

#### TYPE IN THE EMAIL YOU WILL USE TO RETRIEVE THE PRINT JOB

| 2:12               |                                                                 | LTE <b>56</b> 0    |
|--------------------|-----------------------------------------------------------------|--------------------|
| ←                  | Print                                                           | <b>~</b>           |
| This printer<br>to | has some required or optional<br>enter before printing continue | information<br>es. |
| Email addres       | s                                                               | 1                  |
| mbroussard         | @gptx.org                                                       |                    |
|                    |                                                                 |                    |
|                    |                                                                 |                    |
|                    |                                                                 |                    |
|                    |                                                                 |                    |
|                    |                                                                 |                    |
|                    |                                                                 |                    |
|                    |                                                                 |                    |
|                    |                                                                 |                    |
| q w e              | ertyu                                                           | i o p              |
| a s                | d f g h j                                                       | k I                |
| 心 Z                | xcvbn                                                           | m 🗵                |
| 123                | space @ .                                                       | done               |
|                    |                                                                 |                    |

## PRESS THE CHECK MARK IN THE UP RIGHT CORNER TO SEND