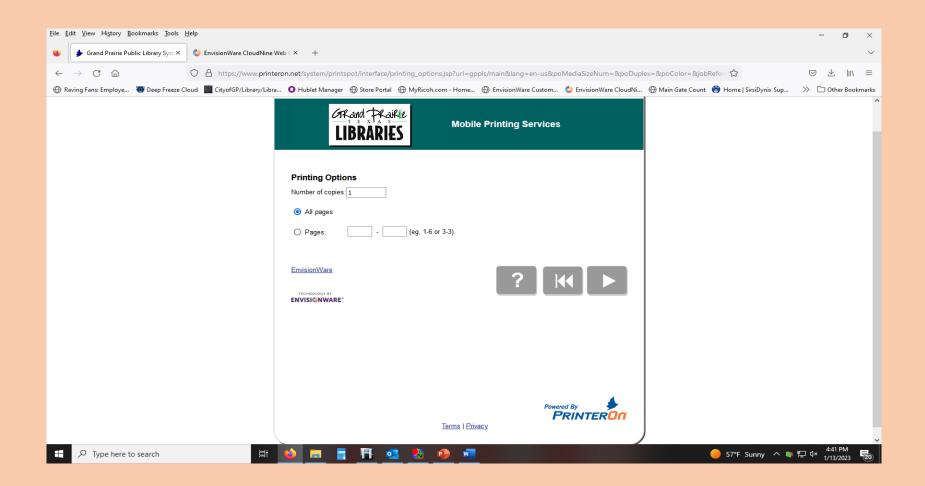

|
|                   |               |                  |
|                   |               |                  |
|                   |               |                  |
|                   |               |                  |
|                   |               |                  |
|                   |               |                  |
|                   |               |                  |
|                   |               |                  |

#### HOW TO SEND A PRINT FROM A DESKTOP COMPUTER



#### FROM THE LIBRARY HOME PAGE CLICK SERVICES

#### SELECT PRINTING AND FAXING



#### CHOOSE WHICH LIBRARY YOU WANT TO SEND THE PRINT JOB TO

## SELECT WHICH PRINTER, EMAIL TO RETRIEVE THE JOB AND DOCUMENT



#### PRESS THE PLAY BUTTON

#### SELECT THE NUMBER OF COPIES OR PAGES



#### PRESS THE PLAY BUTTON

#### VERIFY THE PRICE PER PAGE



#### PRESS THE GREEN PRINT ICON TO SEND

#### THE REQUEST HAS BEEN PROCESSED



#### GO TO THE LIBRARY AND RELEASE THE PRINT JOB

#### HOW TO RELEASE YOUR PRINT JOB



### GO TO THE PRINT RELEASE STATION CLICK RELEASE A PRINT JOB

|         | Release a Print Job<br>Login<br>Please enter the requested information below.<br>If you need additional help, please ask a staff member for                                                                                                      |  |
|---------|--------------------------------------------------------------------------------------------------------------------------------------------------------------------------------------------------------------------------------------------