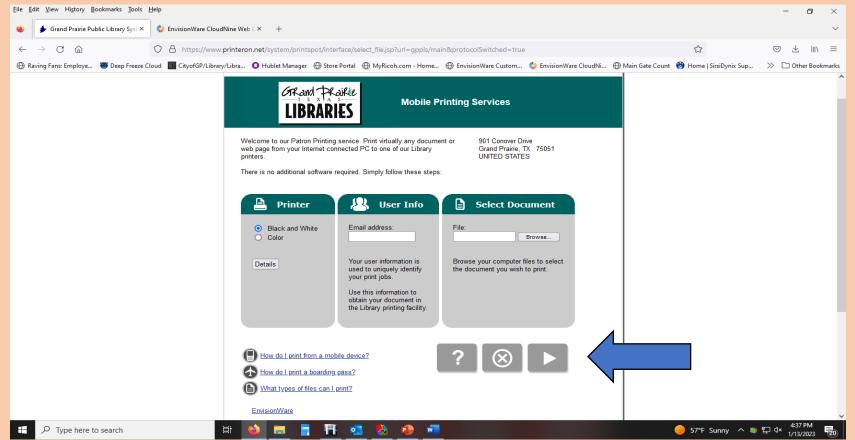

## SELECT WHICH PRINTER, EMAIL TO RETRIEVE THE JOB AND DOCUMENT

#### PRESS THE PLAY BUTTON