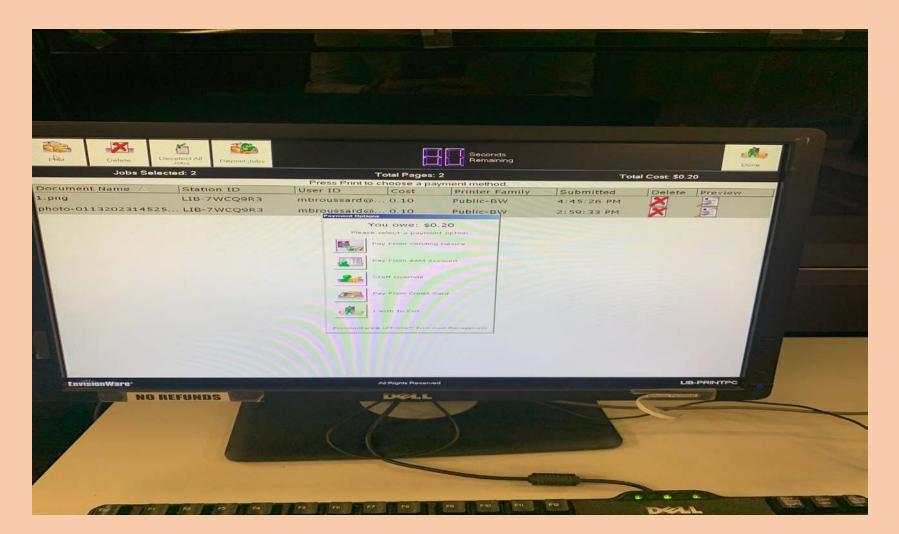

#### IN THE POP-UP WINDOW CHOOSE PAY FROM VENDING DEVICE TO PAY WITH CASH USING THE COIN BOX

### OR PAY FROM AAM ACCOUNT TO USE FUNDS LOADED ONTO YOUR LIBRARY CARD

ltem 4.

| Image: Note:   Image: Note: <th< th=""><th></th><th></th><th></th><th></th><th></th><th></th><th></th><th></th><th></th></th<>                                                                                                                                                                                                                                                                                                                                                                                                                                                                                                                                                                                                                                                                                                                             |        |           |              |                                                                                                                  |                         |                   |                                |                |         |
|------------------------------------------------------------------------------------------------------------------------------------------------------------------------------------------------------------------------------------------------------------------------------------------------------------------------------------------------------------------------------------------------------------------------------------------------------------------------------------------------------------------------------------------------------------------------------------------------------------------------------------------------------------------------------------------------------------------------------------------------------------------------------------------------------------------------------------------------------------------------------------------------------------------------------------------------------------------------------------------------------------------------------------------------------------------------------------------------------------------------------------------------------------------------------------------------------------------------------------------------------------------------------------------------------------------------------------------------------------------------------------------------------------------------------------------------------------------------------------------------------------------------------------------------------------------------------------------------------------------------------------------------------------------------------------------------------------------------------------------------------------------------------------------------------------------------------------------------------------------------------------------------------------------------------------------------------|--------|-----------|--------------|------------------------------------------------------------------------------------------------------------------|-------------------------|-------------------|--------------------------------|----------------|---------|
| Press Print to choose a payment method. Dual Colspan="2">Dual Colspan="2"   ILBE-7WCQ9R3 mbroussard@0.10 Public-BW 4:45:26 PM Delete Preview   0-01132002314525 LIB-7WCQ9R3 mbroussard@0.10 Public-BW 2:59:33 PM Image: Colspan="2">Image: Colspan="2"                                                                                                                                                                                                                                                                                                                                                                                                                                                                                                                                                                                                                                                                                                                                                                                                                                                                                                                                                                                                                                                                                                                                                                                                                                                                                                                                                                                                                                                                                                                                                                                                                                                                                               | 4      |           | Deselect All | and the second | E                       |                   |                                |                |         |
| Imment Name   Station 1D   User 1D   Cost   Printer Family   Submitted   Delete   Preview     0.10-7WCQ9R3   mbroussard@0.10   Public-BW   4:45:26 PM   Image: Cost   Image: Cost </th <th></th> <th>Jobs Se</th> <th>lected: 2</th> <th></th> <th></th> <th></th> <th>Tot</th> <th>al Cost: \$0.2</th> <th>20</th>                                                                                                                                                                                                                                                                                                                                                                                                                                                                                                                                                                                                                                                                                                                                            |        | Jobs Se   | lected: 2    |                                                                                                                  |                         |                   | Tot                            | al Cost: \$0.2 | 20      |
| LIB-7WCQ9R3 mbroussard@0.10 Public-BW 4:45:26 PM Autom Public   3-0113202314525LIB-7WCQ9R3 mbroussard@0.10 Public-BW 2:55:33 PM Image: Comparison of the comparison of | men    | t Name    | Static       | ID ID                                                                                                            |                         |                   | I status har some i har so set | Delete         |         |
|                                                                                                                                                                                                                                                                                                                                                                                                                                                                                                                                                                                                                                                                                                                                                                                                                                                                                                                                                                                                                                                                                                                                                                                                                                                                                                                                                                                                                                                                                                                                                                                                                                                                                                                                                                                                                                                                                                                                                      | 3      |           |              |                                                                                                                  |                         |                   |                                | Delete         | Preview |
|                                                                                                                                                                                                                                                                                                                                                                                                                                                                                                                                                                                                                                                                                                                                                                                                                                                                                                                                                                                                                                                                                                                                                                                                                                                                                                                                                                                                                                                                                                                                                                                                                                                                                                                                                                                                                                                                                                                                                      | 5-01   | 132023145 |              |                                                                                                                  |                         |                   |                                |                | 5       |
|                                                                                                                                                                                                                                                                                                                                                                                                                                                                                                                                                                                                                                                                                                                                                                                                                                                                                                                                                                                                                                                                                                                                                                                                                                                                                                                                                                                                                                                                                                                                                                                                                                                                                                                                                                                                                                                                                                                                                      | nvišti |           | REFUNDS      | 7                                                                                                                | d to: Grand Praine Publ | ic Library System |                                |                |         |