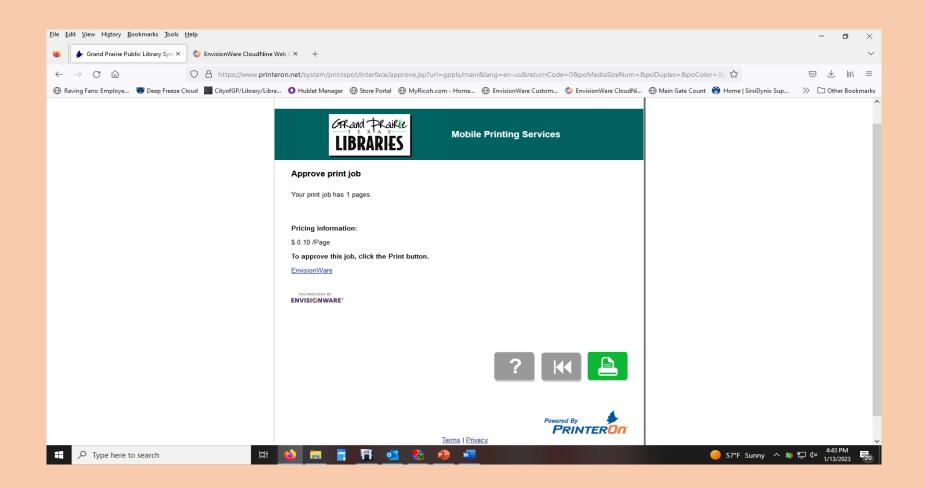

|
|                   |               |                  |
|                   |               |                  |
|                   |               |                  |
|                   |               |                  |
|                   |               |                  |
|                   |               |                  |
|                   |               |                  |

#### HOW TO SEND A PRINT FROM A DESKTOP COMPUTER



#### FROM THE LIBRARY HOME PAGE CLICK SERVICES

#### SELECT PRINTING AND FAXING



#### CHOOSE WHICH LIBRARY YOU WANT TO SEND THE PRINT JOB TO

## SELECT WHICH PRINTER, EMAIL TO RETRIEVE THE JOB AND DOCUMENT



#### PRESS THE PLAY BUTTON

#### SELECT THE NUMBER OF COPIES OR PAGES



#### PRESS THE PLAY BUTTON

#### VERIFY THE PRICE PER PAGE



#### PRESS THE GREEN PRINT ICON TO SEND

#### THE REQUEST HAS BEEN PROCESSED



#### GO TO THE LIBRARY AND RELEASE THE PRINT JOB

#### HOW TO RELEASE YOUR PRINT JOB



### GO TO THE PRINT RELEASE STATION CLICK RELEASE A PRINT JOB

|         | Release a Print Job<br>Login<br>Please enter the requested information below.<br>If you need additional help, please ask a staff member for                                                                                                      |  |
|---------|--------------------------------------------------------------------------------------------------------------------------------------------------------------------------------------------------------------------------------------------------|--|
|         | Assistance.<br>Library Card Number<br>U