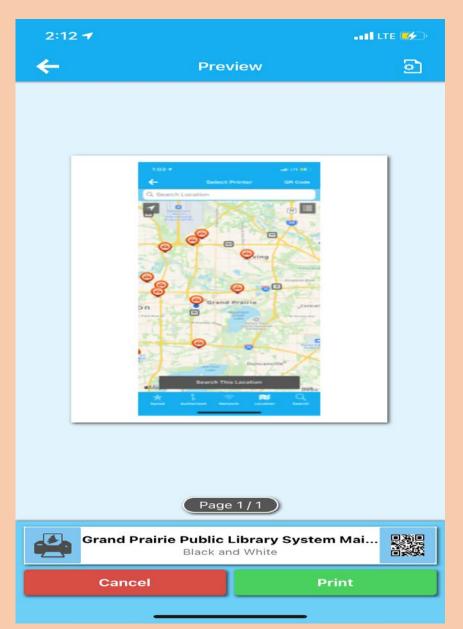

ry | Settings                             |  |  |  |  |

#### TAP LOCATION



#### TAP THE LIBRARY PRINTER GROUP SELECT BLACK AND WHITE OR COLO



#### 



#### SELECT DOCUMENTS OR PHOTOS THEN SELECT WHICH DOCUMENT OR PHOTO YOU WANT TO PRINT

| Documents     | Email                                                 |  |  |  |  |  |
|---------------|-------------------------------------------------------|--|--|--|--|--|
| Photos        | Web                                                   |  |  |  |  |  |
|               |                                                       |  |  |  |  |  |
|               | r Selected                                            |  |  |  |  |  |
| Print History | Tap here to select a printer   Print History Settings |  |  |  |  |  |

#### **PRESS PRINT**



#### TYPE IN THE EMAIL YOU WILL USE TO RETRIEVE THE PRINT JOB

| 2:12               |                                                                 | LTE <b>56</b> 0    |
|--------------------|-----------------------------------------------------------------|--------------------|
| ←                  | Print                                                           | <b>~</b>           |
| This printer<br>to | has some required or optional<br>enter before printing continue | information<br>es. |
| Email addres       | s                                                               | 1                  |
| mbroussard         | @gptx.org                                                       |                    |
|                    |