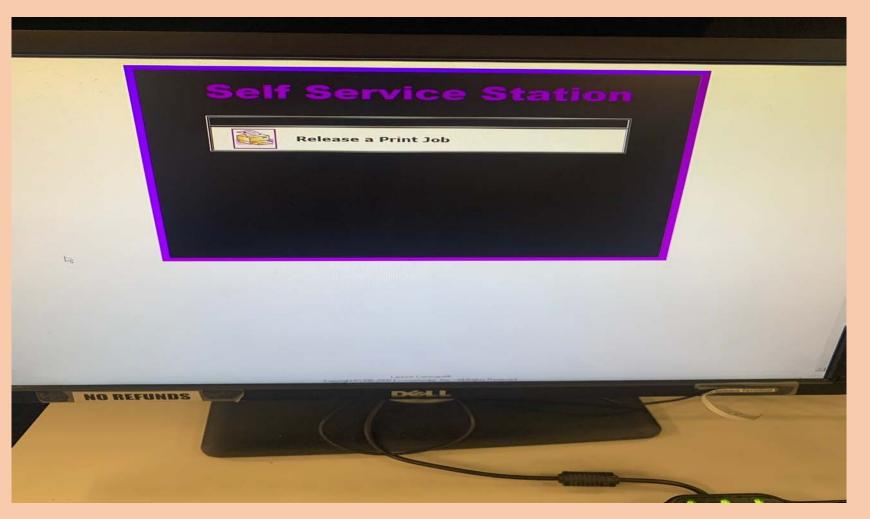

#### HOW TO RELEASE YOUR PRINT JOB

### GO TO THE PRINT RELEASE STATION CLICK RELEASE A PRINT JOB

|         | Release a Print Job<br>Login<br>Please enter the requested information below.<br>If you need additional help, please ask a staff member for                                                                                                      |  |
|---------|--------------------------------------------------------------------------------------------------------------------------------------------------------------------------------------------------------------------------------------------------|--|
|         | Assistance.<br>Library Card Number<br>User PIN<br>Enter your email address if you printed<br>from a mobile device or from outside the<br>library.<br>Email Address<br>MBROUSSARD@GPTX.ORG<br>Licensed to:<br>Grand Prairie Public Library System |  |
| REFUNDS | Copyright © 1998-2015, EnvisionWare, Inc.                                                                                                                                                                                                        |  |