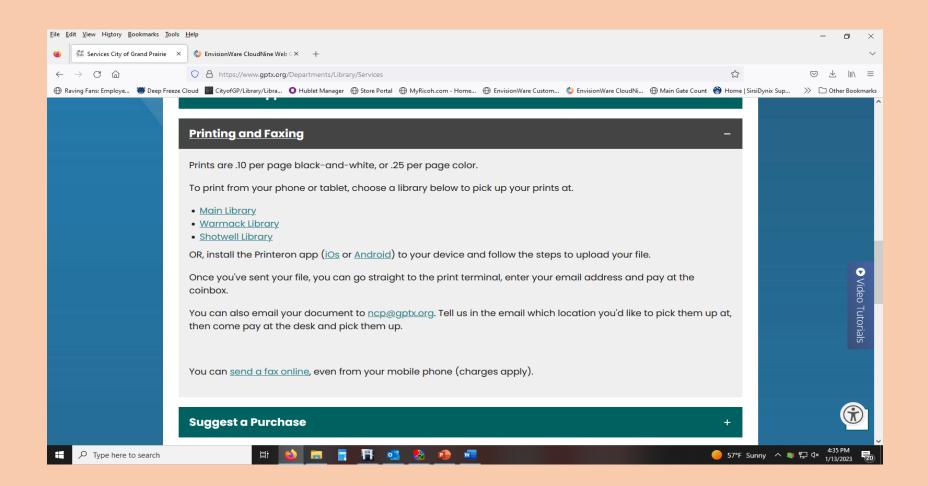

#### SELECT PRINTING AND FAXING

#### CHOOSE WHICH LIBRARY YOU WANT TO SEND THE PRINT JOB TO