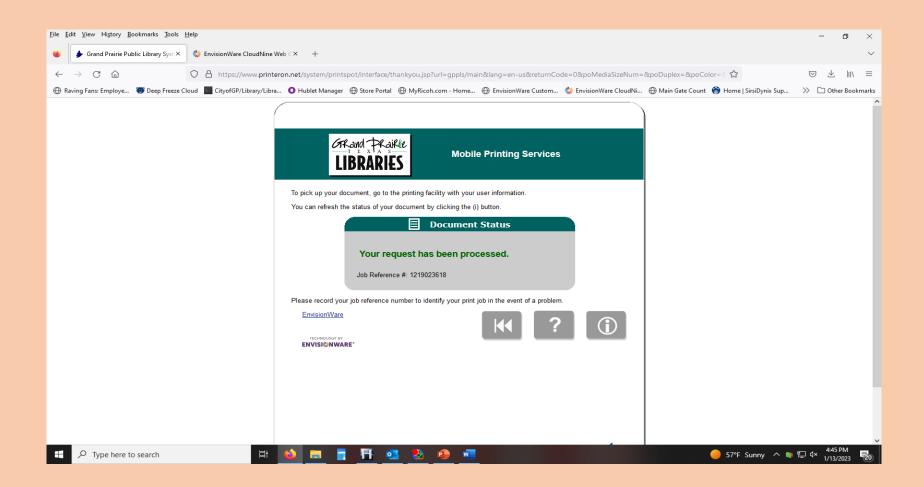

#### THE REQUEST HAS BEEN PROCESSED

#### GO TO THE LIBRARY AND RELEASE THE PRINT JOB