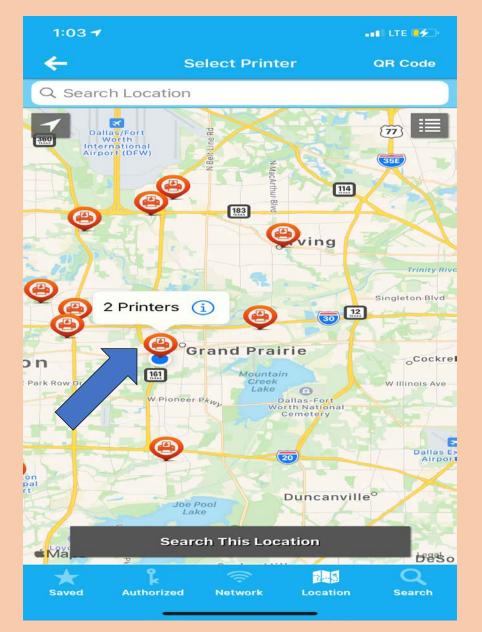

|               |                                      |  |  |  |  |
|---------------------|---------------|--------------------------------------|--|--|--|--|
|                     | PRINT         | er On                                |  |  |  |  |
| Documents           |               |                                      |  |  |  |  |
| Photos Web          |               |                                      |  |  |  |  |
| No Printer Selected |               |                                      |  |  |  |  |
|                     |               | r <b>Selected</b><br>elect a printer |  |  |  |  |
|                     | Print History | Settings                             |  |  |  |  |

#### TAP LOCATION



#### TAP THE LIBRARY PRINTER GROUP SELECT BLACK AND WHITE OR COLO



#### 



#### SELECT DOCUMENTS OR PHOTOS THEN SELECT WHICH DOCUMENT OR PHOTO YOU WANT TO PRINT

| Documents     | Email                                                 |  |  |  |  |  |
|---------------|-------------------------------------------------------|--|--|--|--|--|
| Photos        | Web                                                   |  |  |  |  |  |
|               |                                                       |  |  |  |  |  |
|               | r Selected                                            |  |  |  |  |  |
| Print History | Tap here to select a printer   Print History Settings |  |  |  |  |  |

#### **PRESS PRINT**



#### TYPE IN THE EMAIL YOU WILL USE TO RETRIEVE THE PRINT JOB

| 2:12               |