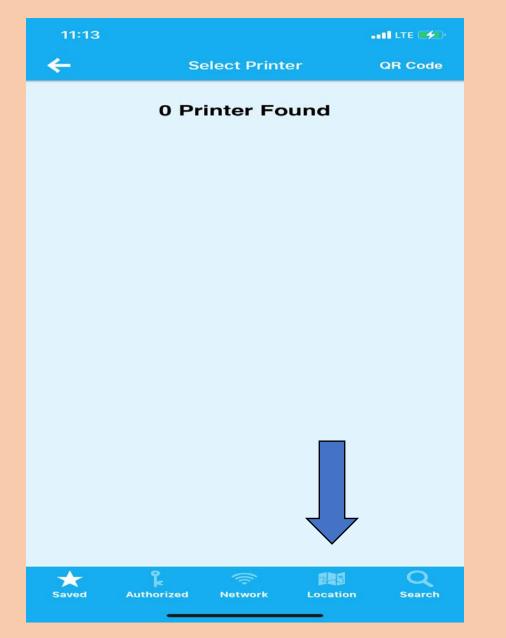

AND WEB OPTIONS**

#### TAP HERE TOSELECT PRINTER

| 10:56 🛛 🔐 🚮         |               |                                      |  |  |  |  |
|---------------------|---------------|--------------------------------------|--|--|--|--|
|                     | PRINT         | er On                                |  |  |  |  |
| Documents           |               |                                      |  |  |  |  |
| Photos Web          |               |                                      |  |  |  |  |
| No Printer Selected |               |                                      |  |  |  |  |
|                     |               | r <b>Selected</b><br>elect a printer |  |  |  |  |
|                     | Print History | Settings                             |  |  |  |  |

#### TAP LOCATION



#### TAP THE LIBRARY PRINTER GROUP SELECT BLACK AND WHITE OR COLO



#### 



#### SELECT DOCUMENTS OR PHOTOS THEN SELECT WHICH DOCUMENT OR PHOTO YOU WANT TO PRINT

| Documents     | Email                                                 |  |  |  |  |  |
|---------------|-------------------------------------------------------|--|--|--|--|--|
| Photos        | Web                                                   |  |  |  |  |  |
|               |                                                       |  |  |  |  |  |
|               | r Selected                                            |  |  |  |  |  |
| Print History | Tap here to select a printer   Print History Settings |  |  |  |  |  |

#### **PRESS PRINT**



#### TYPE IN THE EMAIL YOU WILL USE TO RETRIEVE THE PRINT JOB

| 2:12